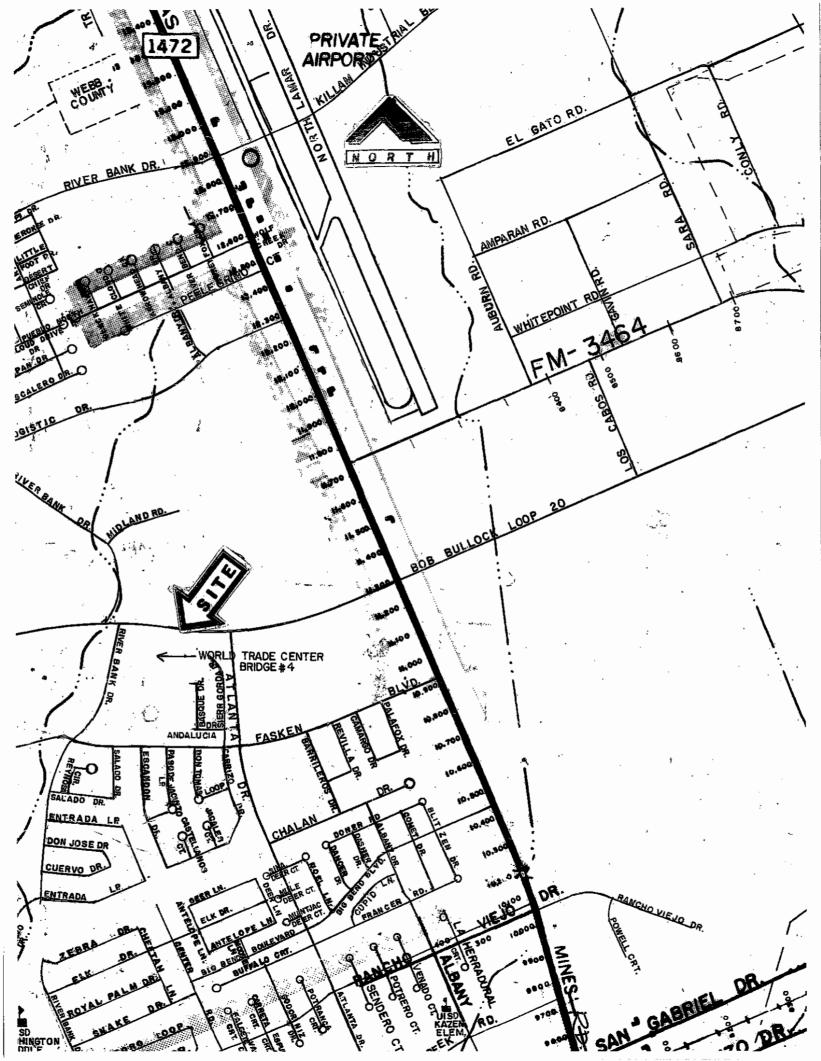

- D. Plat of Barlett Avenue Extension Project North, located east of Rocio Drive and south of Del Mar Boulevard. District V- CM. Roque Vela, Jr.
- E. Plat of Avery Retail Subdivision, located north of Mann Road and west of Springfield Avenue. District VII- CM. George Altgelt.
- F. Replat of Lot 1, Block 1 into Lots 1A & 1B, Block 1 of East Country Subdivision, Phase III, located east of Bob Bullock Loop and north of Del Mar Boulevard. District VI- CM. Charlie San Miguel.
- IX. CONSIDERATION OF THE FOLLOWING FINAL PLATS AND REPLATS/ MODEL SUBDIVISION RULE COMPLIANCE:
  - A. Replat of Villas San Agustin Unit 10, located south of Bob Bullock Loop and east of Riverbank Drive. District VII- CM. George Altgelt.
- X. CONSIDERATION OF MODEL SUBDIVISION RULE COMPLIANCE:
  - A. Plat of Las Misiones Subdivision, Unit VI, located east of the proposed Las Misiones Boulevard and south of Toribio Drive. District II- CM. Esteban Rangel.
- XI. ADJOURNMENT