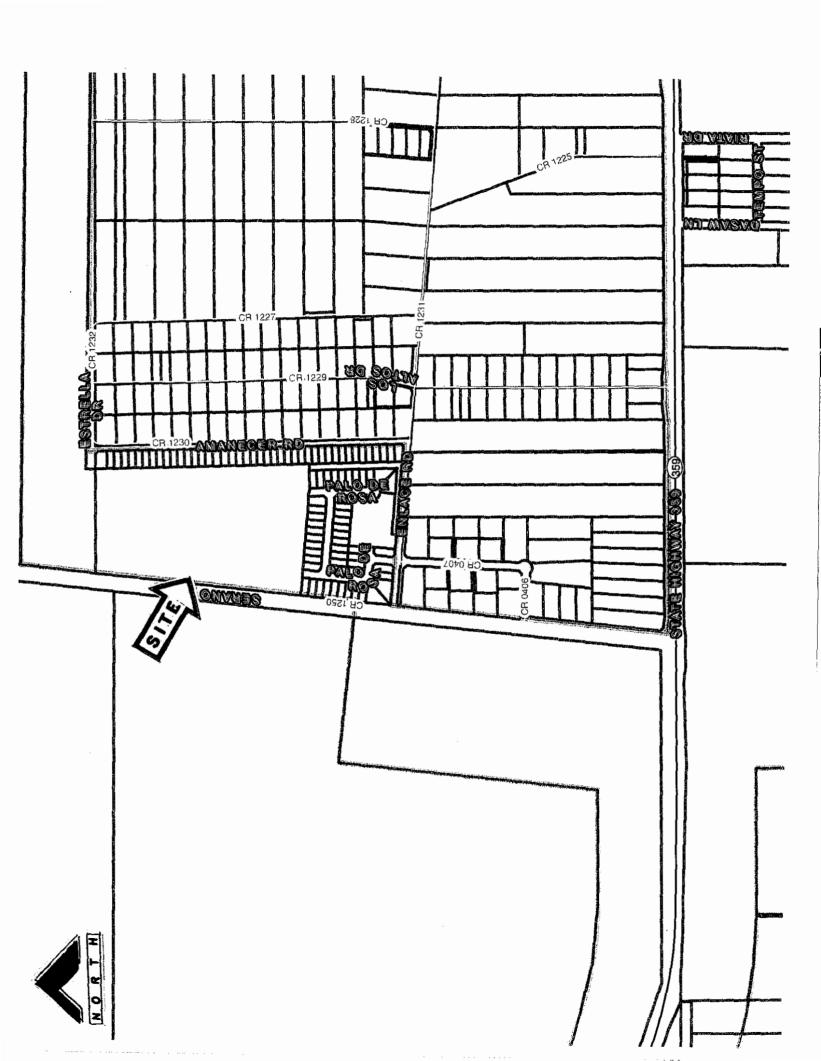

#### SITE:

This 7.94 acre tract is located north of U.S. Highway 359 and west of Amanecer Road. The zoning for this 50 lot development is R-1MH. This tract is located in District II-Cm. Esteban Rangel.