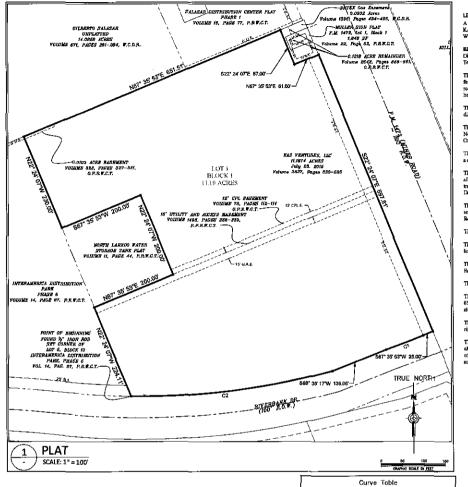

LEGAL DESCRIPTION KAS COMMERCIAL PLAT LEGAL DESCRIPTION RAS CUMMERCHAL PLAT
A freat of land containing 11.19 acres, more or less, out of a ract of land activelyed by deed to
KAS Venuere, LLC, recented in Volume 3827, Pages 630-636, Official Public Records,
Webb County, Toxas, more particularly described by metes and bounds as follows:

BEGINNING at 1/2" iron rod found at the southeast corner of Lot 5, Block 10, Interamerica Distribution Park, Phase 5, recorded in Volume 14, Page 67, Plat Renords, Webb County, Texas, for the southwest corner hereof;

THENCE, along the east line of said Lot 5, Block 10, N 22°24′07" W, a distance of 224.11 fleet to a W\* iron rod set at the southwest corner of the North Laredo Water Storage Task PM, recorded in Volume 11, Page 44, Plat Recorda, Webb County, Texas, for an exterior corner hereof;

THENCE, N 22°24'07" W, a distance of 200.00 Net, to a point at the corrheast corner of North Laredt Water Stonge Tank Plat recorded in Volume 11, Page 44, Plat Records, Webb County, Texas, far an interior corner hereof;

THENCE, S 67°35'53" W, along the north line of said North Laredo Water Storage Tank Plat a distance of 200.00 feet, for an exterior corner hereof;

THENCE, N 22°24'07" W. a distance of 230.00 feet, to point at the northeast comer of altrementioned Lot S, Block 10, Interamenta Etaribation Park, Phase S, the south line of a test of land conveyed by dead to Gibberto Salzar, needed in Volume 671, Pages 261-264, Daed Records, Webb County, Toxas, for the northwest comer boroof;

THENCE, N 67°35°33" E, along with the south line of said Salazar treat and passing the southeast corner of the Salazar Distribution Center Plat, recorded in Volume 16,Page 77, Plat Records, Webb Courry, Texas, a distance of 651.51, for an exterior corner hereof;

THENCE, S 22°24'07" E, a distance of 87,00 feet, for an interior corner hereof,

THENCE, N 67°15'33" E, a distance of 61,00 feet, to point at the most western Right-of-Way line of F.M. 1472 (Mines Road), for an extensor corner hereof;

THENCE S 22°24'07" E, along the most western Right-of-Way line of F.M. 1472 (Mines Read), a distance of 697.81 feet, for the southeast comer hereof;

THENCE, S 67°35'53" E, a distance of 15.00 feet, to a point of curvature to the right;

THENCE, along said curve to the right with a radius of 1740,00 (bet, a delta angle of 03°01'05", a chard bearing of S 69°05'45"W, a chard length of 91.64 feet, for a total distance

THENCE, S 68°38'17° W, a distance of 136.06 feet to a point at an non tangent curve to the right and a point of deflection becoof;

THENCE, along said curve to right with a radius of 1750.00 feet, a delta angle of 15°39'29°, a chord bearing of 8 22°53'55°W, a chord length of 476.76 feet, for a bital distance along the arc of 478.25 feet, to return and close at the POINT OF BEGINNING, of the here described 4.15 arcs treated intend, more or less.