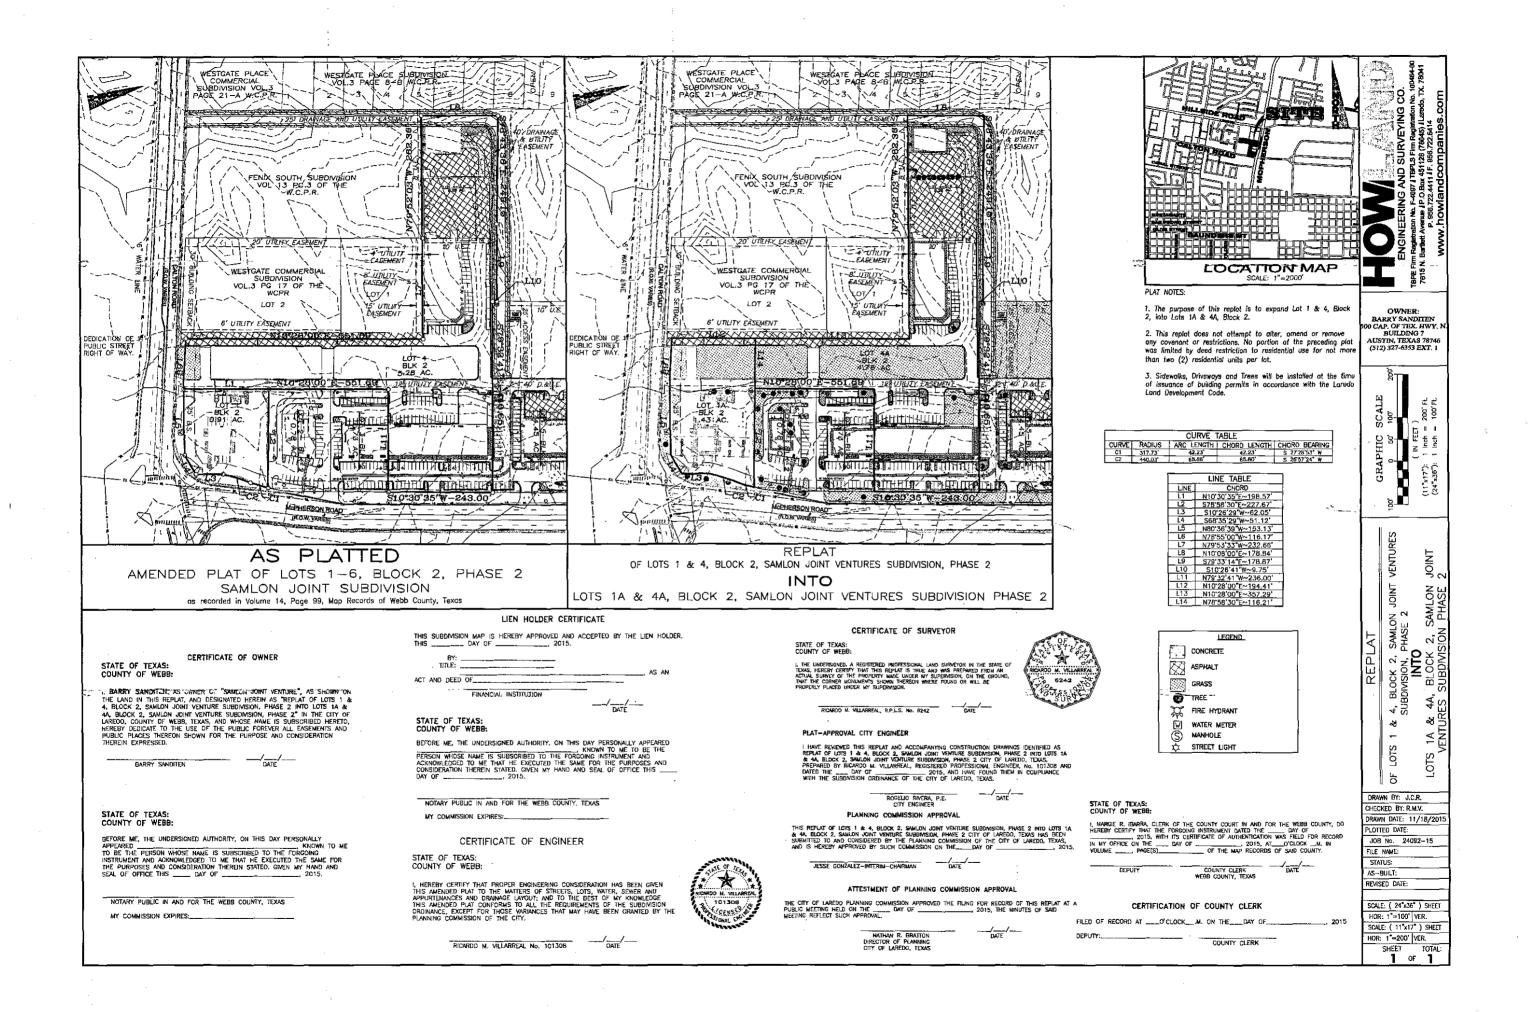

#### **REQUEST:**

Preliminary consideration of the Replat of Lots 1 & 4, Block 2 into Lots 1A & 4A, Block 2 of Samlon Joint Ventures Subdivision Phase 2. The intent is commercial.

#### SITE:

This 6.10 acre tract is located north of Calton Road and west of McPherson Road. The zoning for this 2 lot development is B-4. This tract is located in District V- Cm. Roque Vela, Jr.

### **PROPOSED ACTION:** APPROVE SUBJECT TO THE FOLLOWING COMMENTS:

### Preliminary:

- 1. Show all required easement information.
- 2. Verify access roads to have a minimum 20' clearance.
- 3. Conform to all detention requirements to meet current drainage standards.
- 4. Provide access easement information of Lot 4A from the rear to the public R.O.W.
- 5. Revise the Planning Commission Signature Block to reflect Michael Barron as the Interim-Chair.
- 6. All improvements as Per Subdivision Ordinance.

#### Notice to the Developer:

1. Only the utility easements within the plat boundaries are subject to change prior to plat recordation, due to revisions by the utility companies.

### **PLAT NOTES:**

- 1. The purpose of this replat is to expand Lot 1 & 4, Block 2, into Lots 1A & 4A, Block 2.
- 2. This replat does not attempt to alter, amend or remove any covenant or restrictions. No portion of the preceding plat was limited by deed restriction to residential use for not more than two (2) residential units per lot.
- 3. Sidewalks, Driveways and Trees will be installed at the time of issuance of building permits in accordance with the Laredo Land Development Code.