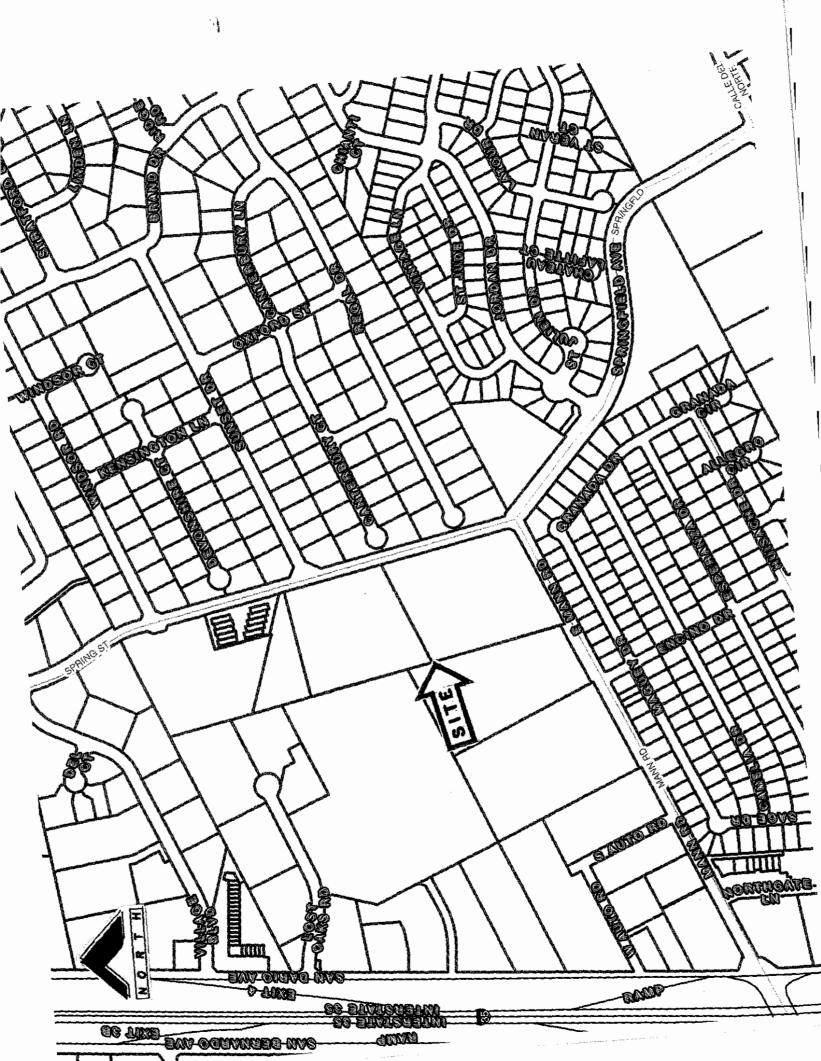

- D. Plat of Barlett Avenue Extension Project North, located east of Rocio Drive and south of Del Mar Boulevard. District V- CM. Roque Vela, Jr.
- E. Plat of Avery Retail Subdivision, located north of Mann Road and west of Springfield Avenue. District VII- CM. George Altgelt.
- F. Replat of Lot 1, Block 1 into Lots 1A & 1B, Block 1 of East Country Subdivision, Phase III, located east of Bob Bullock Loop and north of Del Mar Boulevard. District VI- CM. Charlie San Miguel.
- IX. CONSIDERATION OF THE FOLLOWING FINAL PLATS AND REPLATS/ MODEL SUBDIVISION RULE COMPLIANCE:
  - A. Replat of Villas San Agustin Unit 10, located south of Bob Bullock Loop and east of Riverbank Drive. District VII- CM. George Altgelt.
- X. CONSIDERATION OF MODEL SUBDIVISION RULE COMPLIANCE:
  - A. Plat of Las Misiones Subdivision, Unit VI, located east of the proposed Las Misiones Boulevard and south of Toribio Drive. District II- CM. Esteban Rangel.
- XI. ADJOURNMENT