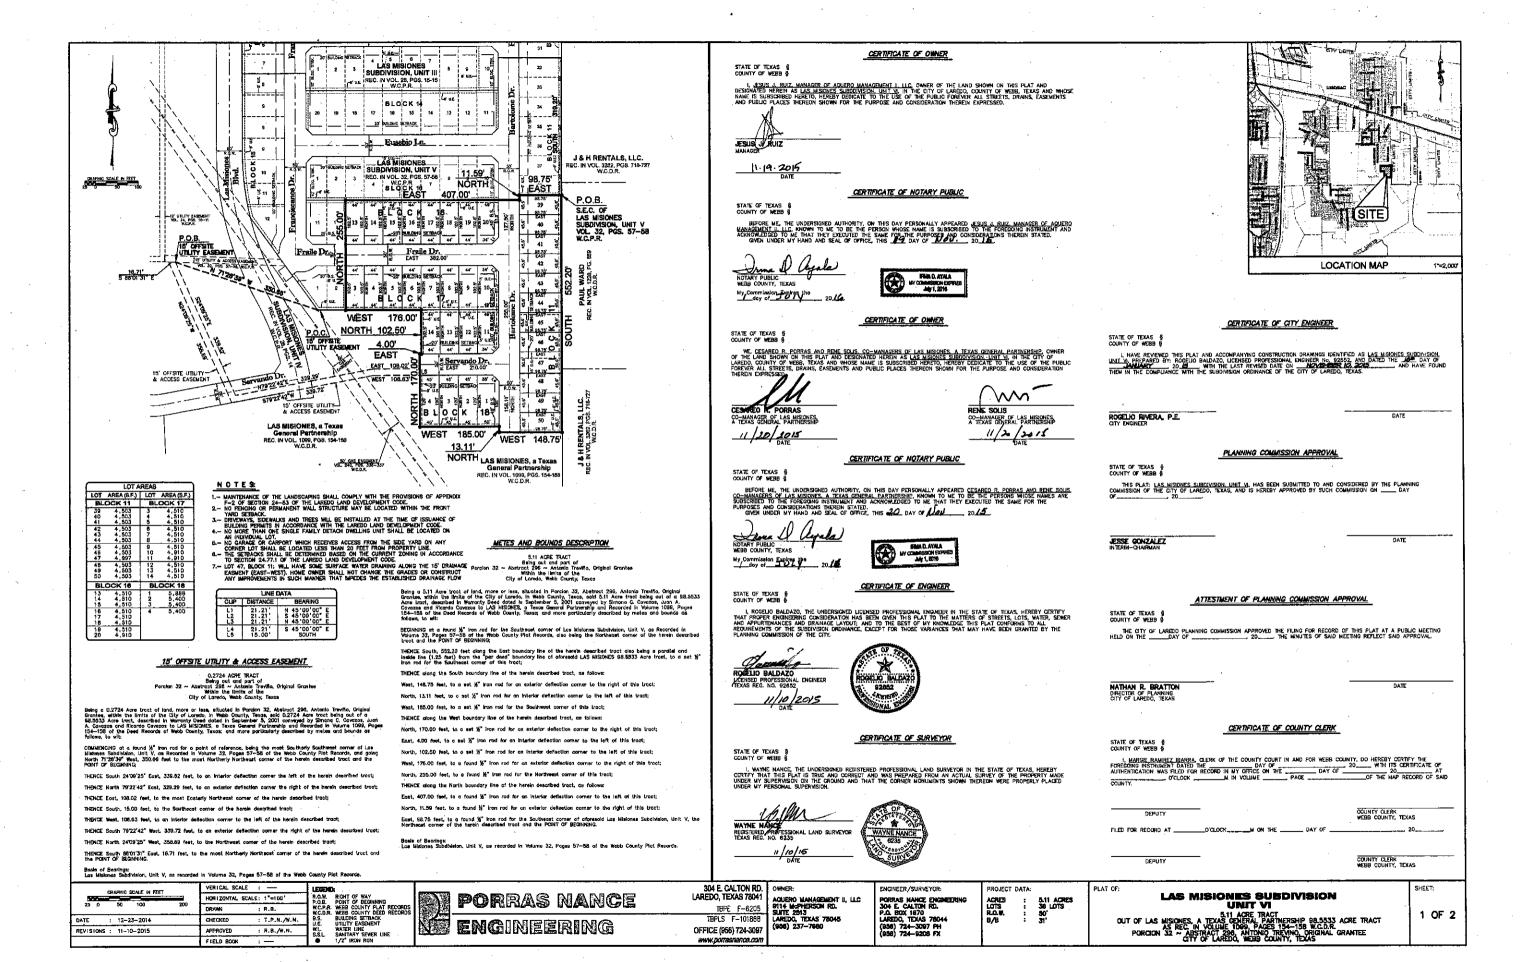

LOCATED WITHIN THE FRONT YARD SETBACK.
- 3.- DRIVEWAYS, SIDEWALKS AND TREES WILL BE INSTALLED AT THE TIME OF ISSUANCE OF BUILDING PERMITS IN ACCORDANCE WITH THE LAREDO LAND DEVELOPMENT CODE.
- 4.- NO MORE THAN ONE SINGLE FAMILY DETACH DWELLING UNIT SHALL BE LOCATED ON AN INDIVIDUAL LOT.
- 5.- NO GARAGE OR CARPORT WHICH RECEIVES ACCESS FROM THE SIDE YARD ON ANY CORNER LOT SHALL BE LOCATED LESS THAN 20 FEET FROM PROPERTY LINE.
- 6.— THE SETBACKS SHALL BE DETERMINED BASED ON THE CURRENT ZONING IN ACCORDANCE TO SECTION 24.77.1 OF THE LAREDO LAND DEVELOPMENT CODE.
- 7.- LOT 47, BLOCK 11; WILL HAVE SOME SURFACE WATER DRAINING ALONG THE 15' DRAINAGE EASMENT (EAST-WEST). HOME OWNER SHALL NOT CHANGE THE GRADES OR CONSTRUCT ANY IMPROVEMENTS IN SUCH MANNER THAT IMPEDES THE ESTABLISHED DRAINAGE FLOW