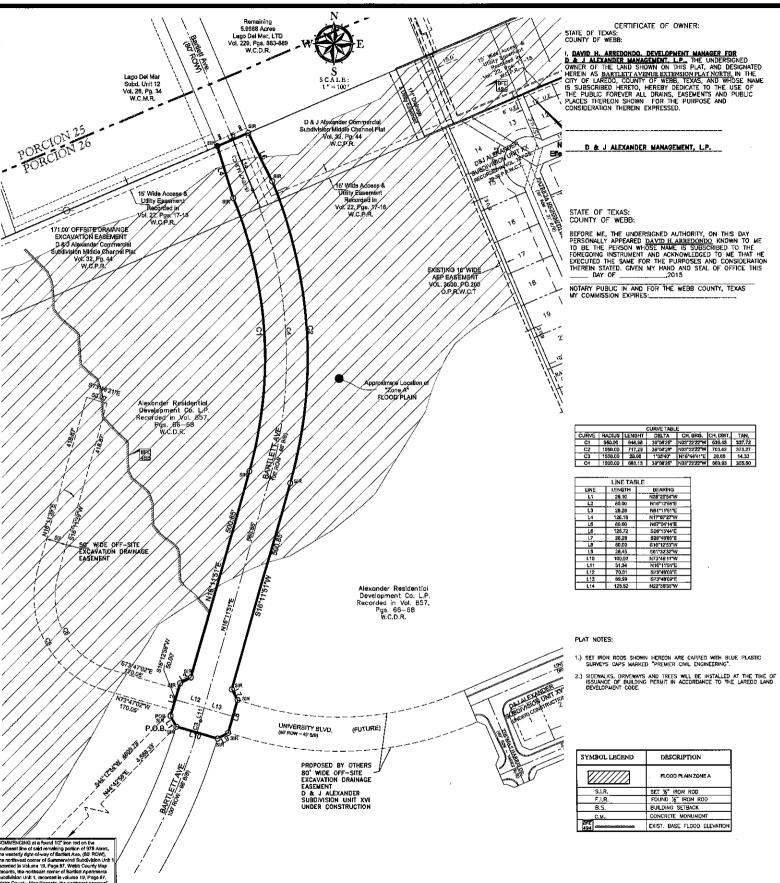

### LEGAL DESCRIPTION for a TRACT OF LAND containing 13.06 acres, more or less

A tract of land containing 13.06 acres, more or less, situated in Porvion 5, Abstract 38, Manuel Gonzalez, Original Grentee, partly within the limits of the City of Laredo in Webb County, Texts, this 13.06 acres, more or less, being out of the treat of land that is called to contain 18.56 acres, more or less, that was conveyed to Forzs Transportations. Services inc. by Everande Hutsda and Allicis Hutsda, as recorded in Volume 3788, Pages 665-671, Official Public records of Webb County, Texts, the 18.56 acres are partially out of a certain tract of land called to contain 39.989 acres, more or less, conveyed to Cetavio L. Mendoza by the Veterma's Land Bourtl of the State of Texts, are recorded in Volume 347, Pages 251-253, Deed records of Webb County Deed, Texts, and entirely out of brast of land said in contain not less than 295 acres that was conveyed to Octavio L. Mendoza by the Veteran's Land Board of the State of Texts (save and except the above mentioned 39.989 or tracty by lastrument doed May 1, 1970 and accorded in Volume 339, Pages 393-395 of the Webb County Deed Records, this instead of land containing 13.06 acres, more or less, being more particularly described by metes and bounds as follows:

BEGINNING at a ½" iron rod found at a feace on the occupied and recognized northwesterly line of the aforementioned Octavio L. Mendoza 295 acre tract and a southeasterly line of a tract of land that is called to contain 7,520.71 acres, more or less, and conveyed to Servando Benavides, Ir., by A.F. Müller and wrife, Julis Müller, as reported in Volume 184, Pages 110-112, Doed records of Webb County, Texts, this ½" iron rod is the most northerly northwest corner of that certain tract of fund that is called to contain 11.475 acres, more or less, that was conveyed to Century Development Corporation, divá KGNS Leredo, line by Warranty Deed as recorded in Volume 727, Pages 683-689, Official Public Records of Webb County, Texas, the northeast corner hereof;

THENCE, S 22°34'48"E, along the common boundary between this trast and the aforementioned 11.475 acre trust, at 147.97 first passing a ½" iron red that was set for the northwesterly corner of a trast of land that is called to contain 0.275 acre, more or less, and that is identified as an eighty (80) foot wide Basement and Right-for Way, that was conveyed to Roberto Leuis Mendoza and Terry M. Gorzalez, Kirk H. Mendoza, and Linde Marie Mendoza, each individually, by Century Development Corporation White KORS Laredo, Inc. by that evitain Essentian Lagrement that is dated Lenuary 22, 1999, and bears Webb County File No. 873805, at 227.97 feet passing a ½" iron not marking as interior corner of said 1.475 acre treat, a total distance of 695.37 feet to a found 4" iron rod, smale being on the common boundary of this tract and the aforementioned 11.475 acre breat, the southeasterly corner bereof;

THENCE, S 37°25'16" W, along the common boundary of this tract and the 11.475 acrs tract, a distance of 673.70 feet to a found b"'iron rod, some being on the northeasterly right-of-way line of Farm to Market Road No.1472, locally known as "Mines Road", some b"' iron rod being on the northeasterly line of a lract of lead that is called to contain 3.7647 acres, more or less, conveyed to the City of Larndo by Warranty Deed, as recorded in Volume 133, Pages 826-827, Official Public Records of Webb County, Texas, same iron to being on a 1,975.00 foot radius ourse to the right, having a Delto of 04'09'34", a Tangent of 71.72 ft., and a Chord of N 53°55'03" W -143.34 feet, the southwesterly country levels.

THENCE, along said right-of-way line and the are of said 1,975.00 foot radius curve to the right, a distance of 143.37 feet to a found %" fron rod;

THENCE, N51°52'02" W, continuing along said right-of-way, a distance of 208.04 feet to a 1/1" iron and set, an exterior corner hereof:

THENCE, N 11°40'18" E, a distance of 260.91 feet to a 4" fron rod set, an interior counter hereof;

THENCE, N 22°36'19" W, a distance of 512.42 feet to a 35" iron rod set, same rod being on the common boundary between this tract and the said Servando Benavides, Jr. Tract, the northwesterly once hereof.

THENCE, N 67°23'41° E, generally along an existing fence on the occupied and recognized northwesterly line of this tract and southeasterly line of the aforementioned Servando Benavides, Jr.
Tract, a distance of 613.19 feet to the POINT OR BEGINNING of this tract of lend containing 13.06 ages, more or less