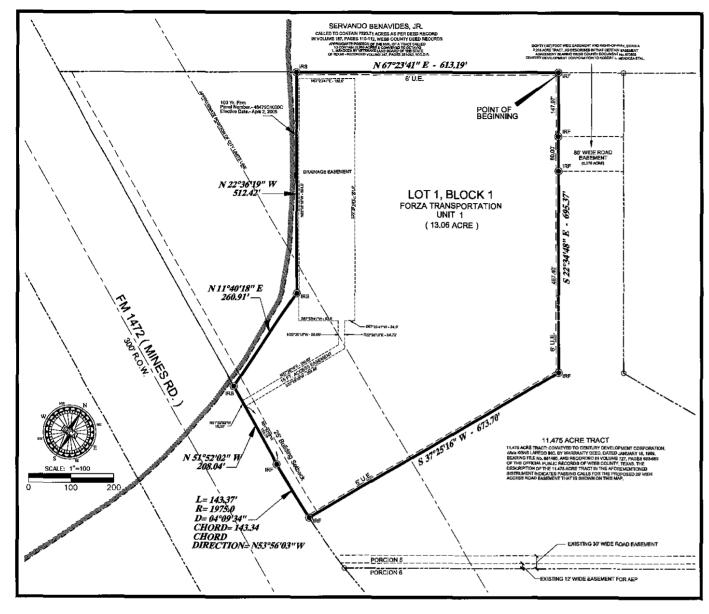

### LEGAL DESCRIPTION for a TRACT OF LAND containing 13.06 acres, more or less

A tract of land containing 13.06 acres, more or less, situated in Porvion 5, Abstract 38, Manuel Gonzalez, Original Grentee, partly within the limits of the City of Laredo in Webb County, Texts, this 13.06 acres, more or less, being out of the treat of land that is called to contain 18.56 acres, more or less, that was conveyed to Forzs Transportations. Services inc. by Everande Hutsda and Allicis Hutsda, as recorded in Volume 3788, Pages 665-671, Official Public records of Webb County, Texts, the 18.56 acres are partially out of a certain tract of land called to contain 39.989 acres, more or less, conveyed to Cetavio L. Mendoza by the Veterma's Land Bourtl of the State of Texts, are recorded in Volume 347, Pages 251-253, Deed records of Webb County Deed, Texts, and entirely out of brast of land said in contain not less than 295 acres that was conveyed to Octavio L. Mendoza by the Veteran's Land Board of the State of Texts (save and except the above mentioned 39.989 or tracty by lastrument doed May 1, 1970 and accorded in Volume 339, Pages 393-395 of the Webb County Deed Records, this instead of land containing 13.06 acres, more or less, being more particularly described by metes and bounds as follows:

BEGINNING at a ½" iron rod found at a feace on the occupied and recognized northwesterly line of the aforementioned Octavio L. Mendoza 295 acre tract and a southeasterly line of a tract of land that is called to contain 7,520.71 acres, more or less, and conveyed to Servando Benavides, Ir., by A.F. Müller and wrife, Julis Müller, as reported in Volume 184, Pages 110-112, Doed records of Webb County, Texts, this ½" iron rod is the most northerly northwest corner of that certain tract of fund that is called to contain 11.475 acres, more or less, that was conveyed to Century Development Corporation, divá KGNS Leredo, line by Warranty Deed as recorded in Volume 727, Pages 683-689, Official Public Records of Webb County, Texas, the northeast corner hereof;

THENCE, S 22°34'48"E, along the common boundary between this trast and the aforementioned 11.475 acre trust, at 147.97 first passing a ½" iron red that was set for the northwesterly corner of a trast of land that is called to contain 0.275 acre, more or less, and that is identified as an eighty (80) foot wide Basement and Right-for Way, that was conveyed to Roberto Leuis Mendoza and Terry M. Gorzalez, Kirk H. Mendoza, and Linde Marie Mendoza, each individually, by Century Development Corporation White KORS Laredo, Inc. by that evitain Essentian Lagrement that is dated Lenuary 22, 1999, and bears Webb County File No. 873805, at 227.97 feet passing a ½" iron not marking as interior corner of said 1.475 acre treat, a total distance of 695.37 feet to a found 4" iron rod, smale being on the common boundary of this tract and the aforementioned 11.475 acre breat, the southeasterly corner bereof;

THENCE, S 37°25'16" W, along the common boundary of this tract and the 11.475 acrs tract, a distance of 673.70 feet to a found b"'iron rod, some being on the northeasterly right-of-way line of Farm to Market Road No.1472, locally known as "Mines Road", some b"' iron rod being on the northeasterly line of a lract of lead that is called to contain 3.7647 acres, more or less, conveyed to the City of Larndo by Warranty Deed, as recorded in Volume 133, Pages 826-827, Official Public Records of Webb County, Texas, same iron to being on a 1,975.00 foot radius ourse to the right, having a Delto of 04'09'34", a Tangent of 71.72 ft., and a Chord of N 53°55'03" W -143.34 feet, the southwesterly country levels.

THENCE, along said right-of-way line and the are of said 1,975.00 foot radius curve to the right, a distance of 143.37 feet to a found %" fron rod;

THENCE, N51°52'02" W, continuing along said right-of-way, a distance of 208.04 feet to a 1/1" iron and set, an exterior corner hereof:

THENCE, N 11°40'18" E, a distance of 260.91 feet to a 4" fron rod set, an interior counter hereof;

THENCE, N 22°36'19" W, a distance of 512.42 feet to a 35" iron rod set, same rod being on the common boundary between this tract and the said Servando Benavides, Jr. Tract, the northwesterly once hereof.

THENCE, N 67°23'41° E, generally along an existing fence on the occupied and recognized northwesterly line of this tract and southeasterly line of the aforementioned Servando Benavides, Jr.
Tract, a distance of 613.19 feet to the POINT OR BEGINNING of this tract of lend containing 13.06 ages, more or less