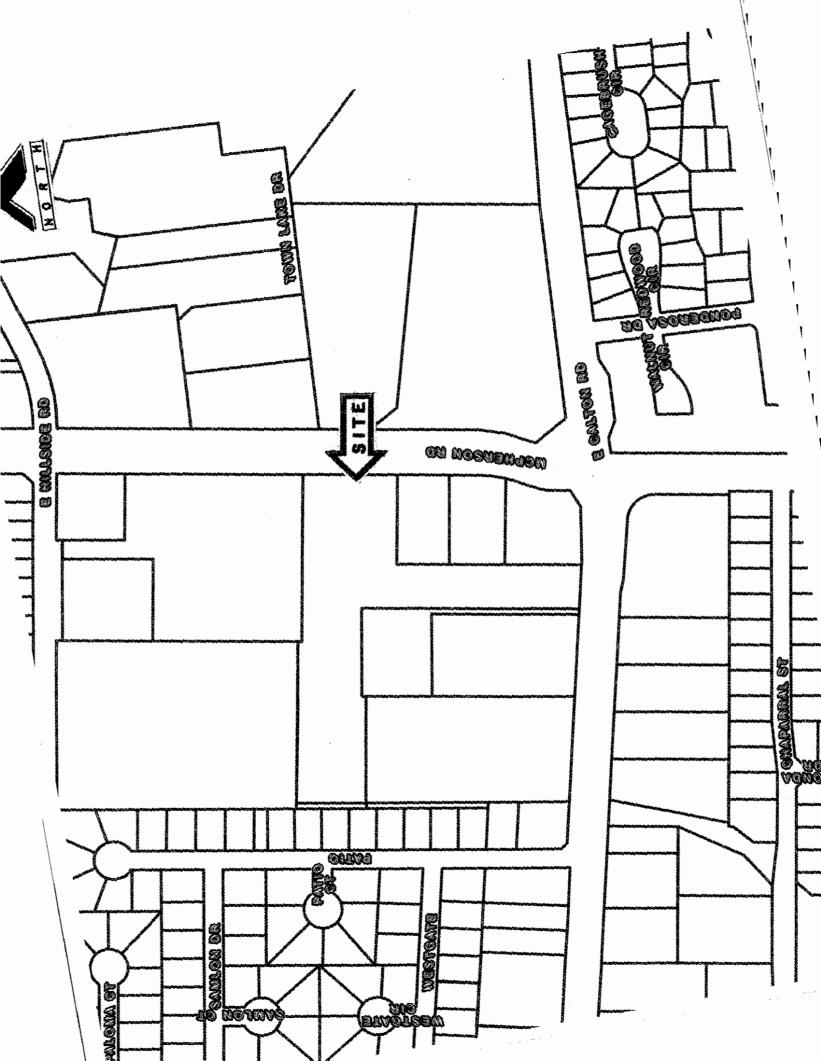

#### SITE:

This 6.10 acre tract is located north of Calton Road and west of McPherson Road. The zoning for this 2 lot development is B-4. This tract is located in District V- Cm. Roque Vela, Jr.

### Preliminary:

- 1. Show all required easement information.
- 2. Verify access roads to have a minimum 20' clearance.
- 3. Conform to all detention requirements to meet current drainage standards.
- 4. Provide access easement information of Lot 4A from the rear to the public R.O.W.
- 5. Revise the Planning Commission Signature Block to reflect Michael Barron as the Interim-Chair.
- 6. All improvements as Per Subdivision Ordinance.

#### Notice to the Developer:

1. Only the utility easements within the plat boundaries are subject to change prior to plat recordation, due to revisions by the utility companies.