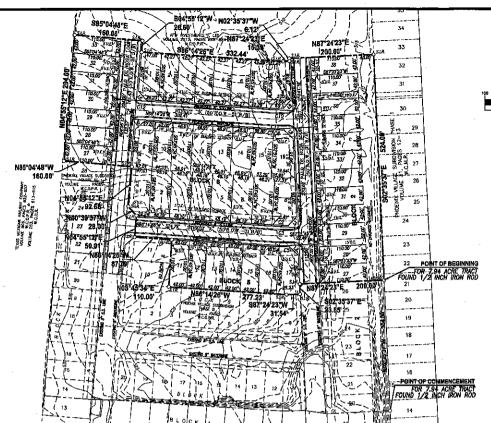

#### METES AND BOUND DESCRIPTION 7.94 ACRE TRACT

A tract of land containing 7.94 acres of land, more or less, situated in Porcion 32, Abstract 296, Antonio Trevino, original grantee, some being out of a tract of land as conveyed to AFW investments III, Ltd. as recorded in Volume 2212, Pages 868—884, Webb County Official Public Records and being more particularly described by metes and bounds as follows:

THENCE, N 02:35'37" W, along the common property line of Phoenix Village Subdivision Phase i as recorded in Volume 31, Pages 12-13, Webb County Map Records a distance of 304.00 feet to a set 1/2 inch iron rod, the POINT of BEGINNING and southeast corner of the herein described tract;

THENCE, N 87:24'23" E, leaving sold common property line a distance of 200.00 feet to a set 1/2 inch iron rod, an interior corner of the herein

THENCE, S 02'35'37" E, a distance of 23.65 feet to a set 1/2 inch iron rod, on exterior corner of the herein described tract;

THENCE, S 87'24'23" W, a distance of 31.54 feet to a set 1/2 Inch iron rod, a deflection debt.

.THENCE, N. 8514'26'. W, a distance of 277.23 feet to a set 1/2 inch iron rad, southwest corner of the herein described tract;

THENCE, N 03/45'34" E, a distance of 110.00 feet to a set 1/2 Inch Iron rad, an interior corner of the herein described tract;

THENCE, N 86"14"26" W, a distance of 87.79 feet to a set 1/2 inch iron rod, a deflection right;

THENCE, N 04°55'12" E, a distance of 50.01 feet to a set 1/2 inch iron rad, a deflection left:

THENCE, N 40'39'37" W, a distance of 28.00 fest to a set 1/2 inch iron rod, a deflection right;

THENCE, N 85'04'48" W, a distance of 160.00 feet to a set 1/2 inch iron rad, an exterior corner of the herein described tract:

THENCE, N 04'55'12" E, along the common property line with the Texas Mexican Railway Company Troot as recorded in Volume 806, Pages 832-837, Webb County Deed Records a distance 294.00 feet to a set 1/2 inch Iron rod, the northwest corner of the herein described tract;

THENCE, S 04'55'12" W, a distance of 26.60 feet to a set 1/2 inch iron rad, an interior corner of the herein described tract:

THENCE, S 86°14"26" E, a distance of 332.44 feet to a set 1/2 inch fron rod, a deflection left:

THENCE, N 8724'23" E, a distance of 15.39 feet to a set 1/2 inch iron rod, on Interior corner of the herein described tract;

THENCE, N 02'35'37" W, a distance of 6.12 feet to a set 1/2 inch iron rad, on exterior corner of the herein described tract:

THENCE, N 8724'23' E, a distance of 200.00 feet to a set 1/2 inch iron rod, the northeast corner of the herein described tract;