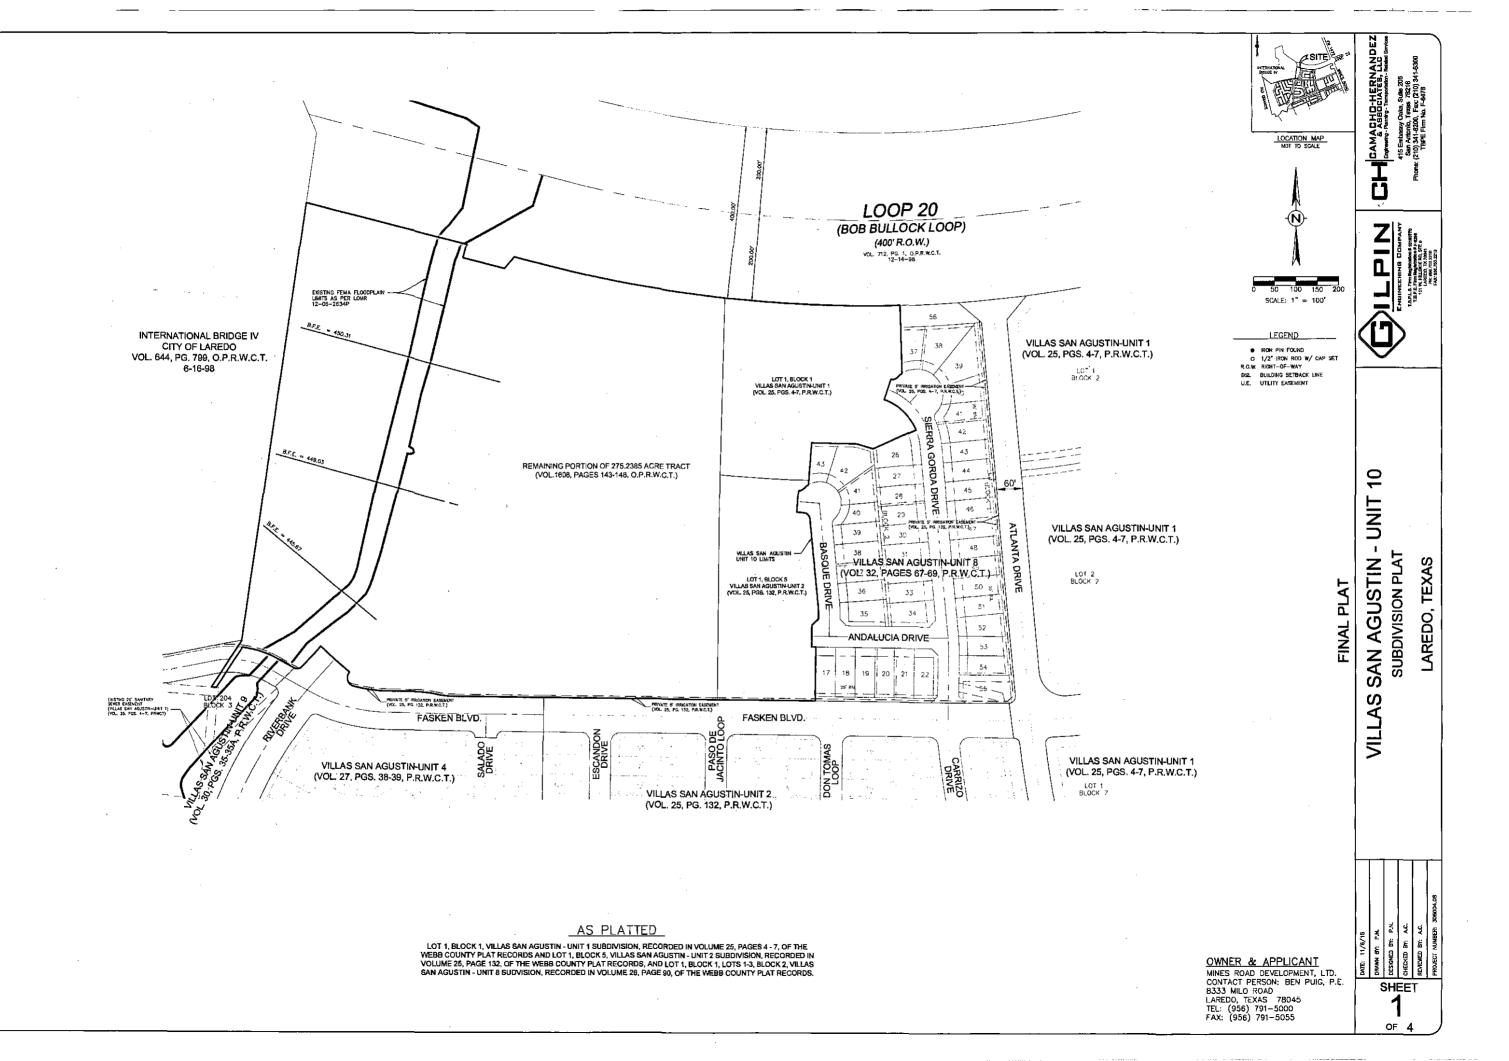

- D. Plat of Barlett Avenue Extension Project North, located east of Rocio Drive and south of Del Mar Boulevard. District V- CM. Roque Vela, Jr.
- E. Plat of Avery Retail Subdivision, located north of Mann Road and west of Springfield Avenue. District VII- CM. George Altgelt.
- F. Replat of Lot 1, Block 1 into Lots 1A & 1B, Block 1 of East Country Subdivision, Phase III, located east of Bob Bullock Loop and north of Del Mar Boulevard. District VI- CM. Charlie San Miguel.
- IX. CONSIDERATION OF THE FOLLOWING FINAL PLATS AND REPLATS/ MODEL SUBDIVISION RULE COMPLIANCE:
  - A. Replat of Villas San Agustin Unit 10, located south of Bob Bullock Loop and east of Riverbank Drive. District VII- CM. George Altgelt.
- X. CONSIDERATION OF MODEL SUBDIVISION RULE COMPLIANCE:
  - A. Plat of Las Misiones Subdivision, Unit VI, located east of the proposed Las Misiones Boulevard and south of Toribio Drive. District II- CM. Esteban Rangel.
- XI. ADJOURNMENT