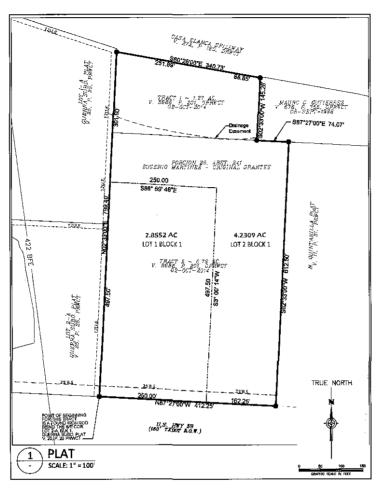

LEGAL DESCRIPTION MIRALAGO COMMERCIAL SUBDIVISION
A 7.0861 acre tract of land, more or less, being an entire 1.27 Ac. Tract 1 along with a 5.79 Ac.
Tract 2, as convey ed to Yunnin Liu, et al., on 02-Oer-2014, per vol. 3888 pages 201, Deed
Records of Webb County, Tess, and being situated in Proction 28, Astract ALL, Bagenio
Martinez - Original Grantee, and being situated in the City of Laredo, Webb County, Texas;

BEGINNING at a found iron rod being the southeast corner of a Lot 2-A, Block 1, Guerra Subd. Plat, v. 25, p. 25, Plat Records of Webb County, Tx., for the southwest corner hereof.

THENCE, N 02°33°00° E, a distance of 799.40 feet, along the west line hereof, same being the east line of said Guerra Subd. Plat, to a point on the Chaenn Creek, for the northwest corner

THENCE, S 80°26'00° E, a distance of 340.73 feet, along the north line hereof, same being the south line of the Casa Blanca Spillway (Chacon Creek), to a point, for the northerly northeast

THENCE, S 02°33'00" W, a distance of 145.28 feet, along the east line hereof, same being the west line of a Manno G. Outierrez tract, v. 676, p. 753, Official Public Records of Webb Courty, Tx., to a set 14." iron rod with a yellow cap stamped "GUERRA - LAREDO, TX.", for

THENCE, S 87°27'00" E, a distance of 74.07 feet, along the east line hereof, same being the south line of said Mauro G. Gutierrez tract, to a found iron rod, for the easterly northeast corner hereof,

THENCS, N 02°33'00" E, a distance of 612.50 feet, along the east line hereof, same being the west line of a M. Quintanilla Plat, v., 11, p. 31, P.R.W.C.T., for the southeast corner hereof;

THENCE, N 87°27'00" W, a distance of 412.25 fect, along the south line betoof, same being the north right-of-way line of US Hwy 59 (150" TADOT R.O.W.), to the POINT OF REGINNING of this 7.0861 acre tract of land, more or less.