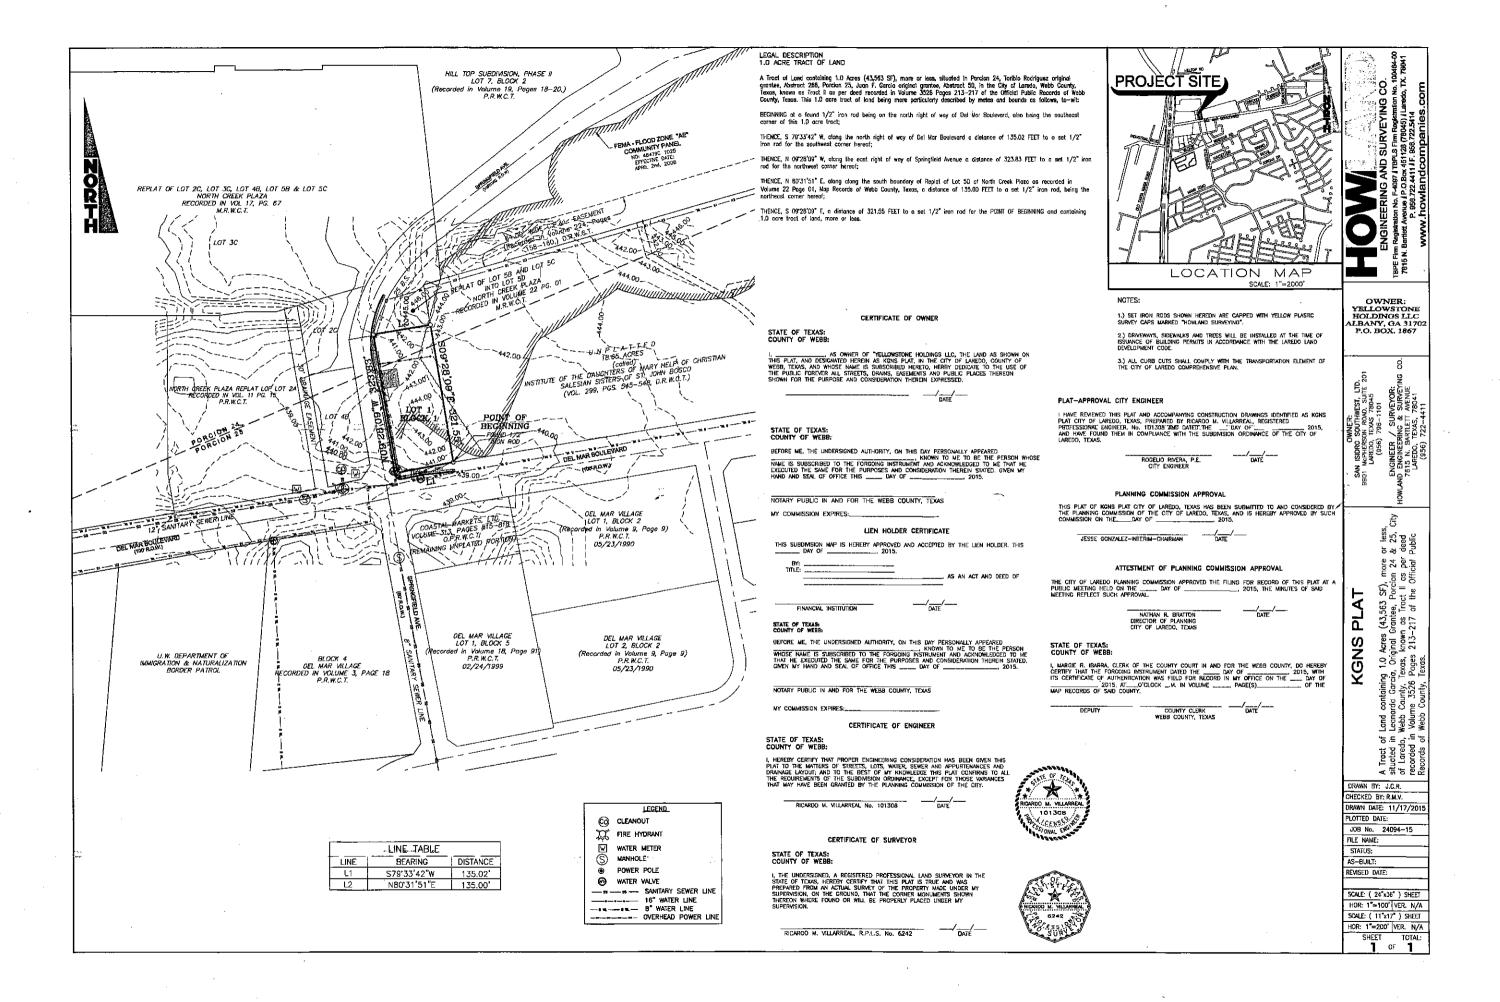

### **REQUEST:**

Preliminary Consideration of KGNS Plat. The intent is commercial.

#### SITE:

This 1.0 acre tract is located north of Del Mar Boulevard and east of Springfield Avenue. The zoning for this 1 lot development is R-1. This tract is located in District VII- Cm. George Altgelt.

### NOTES:

- 1.) SET IRON RODS SHOWN HEREON ARE CAPPED WITH YELLOW PLASTIC SURVEY CAPS MARKED "HOWLAND SURVEYING".
- 2.) DRIVEWAYS, SIDEWALKS AND TREES WILL BE INSTALLED AT THE TIME OF ISSUANCE OF BUILDING PERMITS IN ACCORDANCE WITH THE LAREDO LAND DEVELOPMENT CODE.
- 3.) ALL CURB CUTS SHALL COMPLY WITH THE TRANSPORTATION ELEMENT OF THE CITY OF LAREDO COMPREHENSIVE PLAN.

### **LOCATION MAP**

SCALE: 1"=2000'