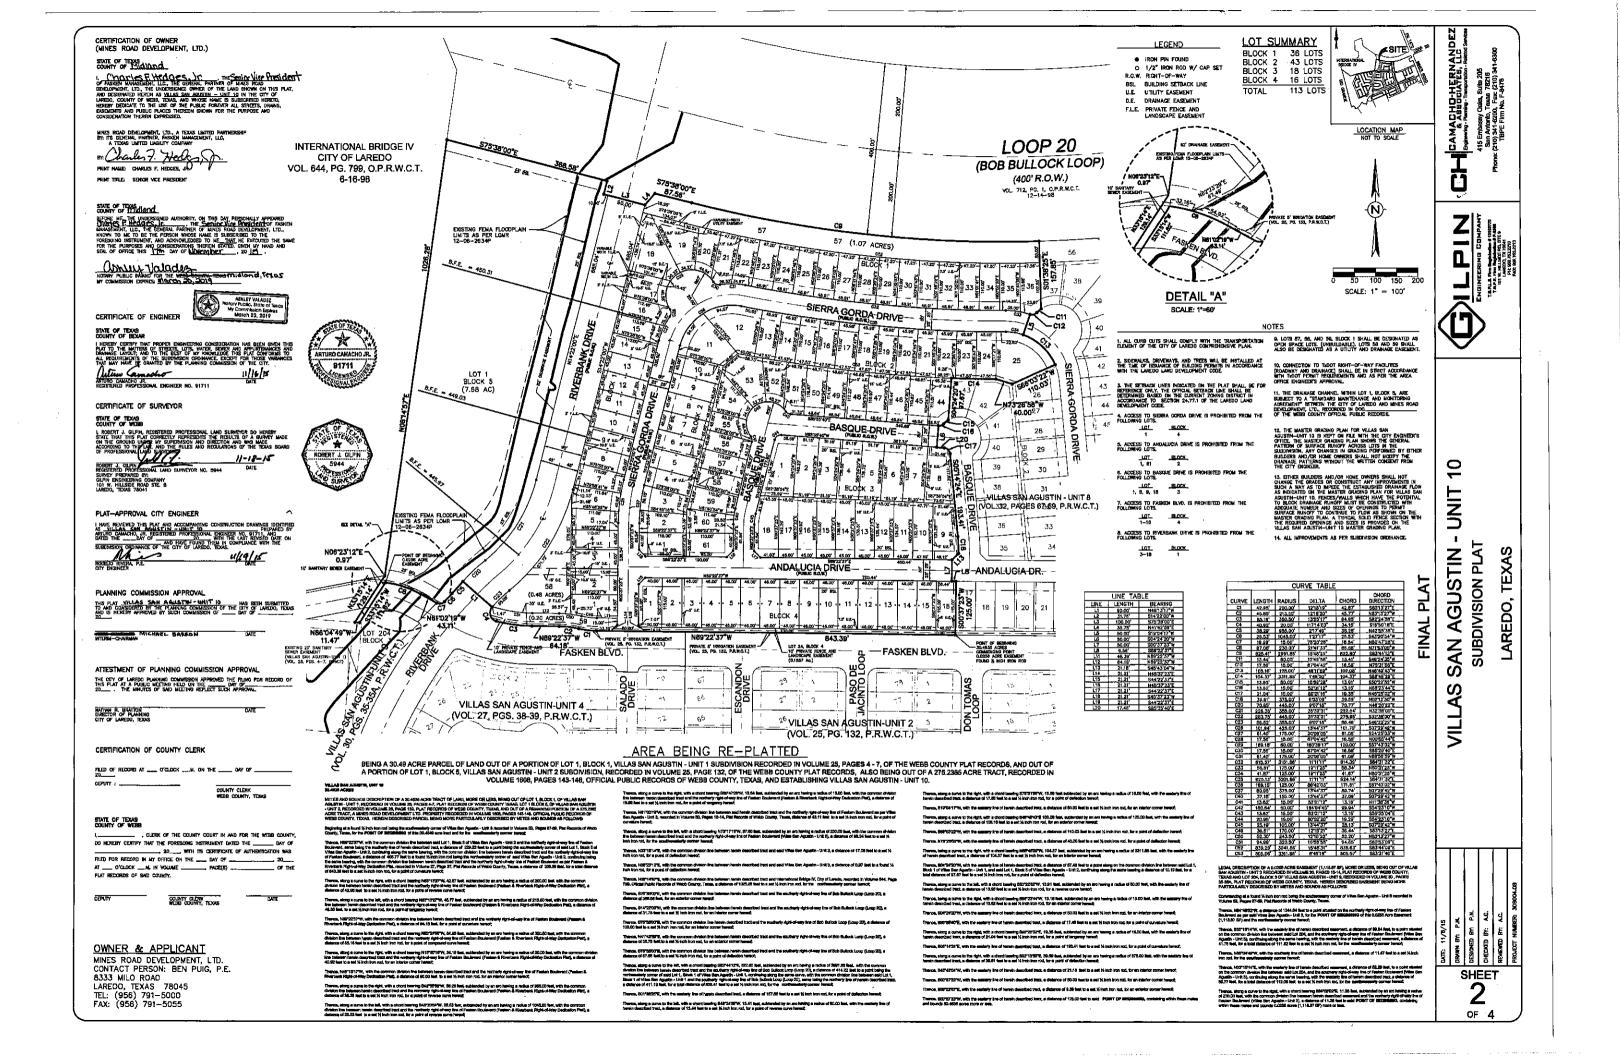

- D. Plat of Barlett Avenue Extension Project North, located east of Rocio Drive and south of Del Mar Boulevard. District V- CM. Roque Vela, Jr.
- E. Plat of Avery Retail Subdivision, located north of Mann Road and west of Springfield Avenue. District VII- CM. George Altgelt.
- F. Replat of Lot 1, Block 1 into Lots 1A & 1B, Block 1 of East Country Subdivision, Phase III, located east of Bob Bullock Loop and north of Del Mar Boulevard. District VI- CM. Charlie San Miguel.
- IX. CONSIDERATION OF THE FOLLOWING FINAL PLATS AND REPLATS/ MODEL SUBDIVISION RULE COMPLIANCE:
  - A. Replat of Villas San Agustin Unit 10, located south of Bob Bullock Loop and east of Riverbank Drive. District VII- CM. George Altgelt.
- X. CONSIDERATION OF MODEL SUBDIVISION RULE COMPLIANCE:
  - A. Plat of Las Misiones Subdivision, Unit VI, located east of the proposed Las Misiones Boulevard and south of Toribio Drive. District II- CM. Esteban Rangel.
- XI. ADJOURNMENT