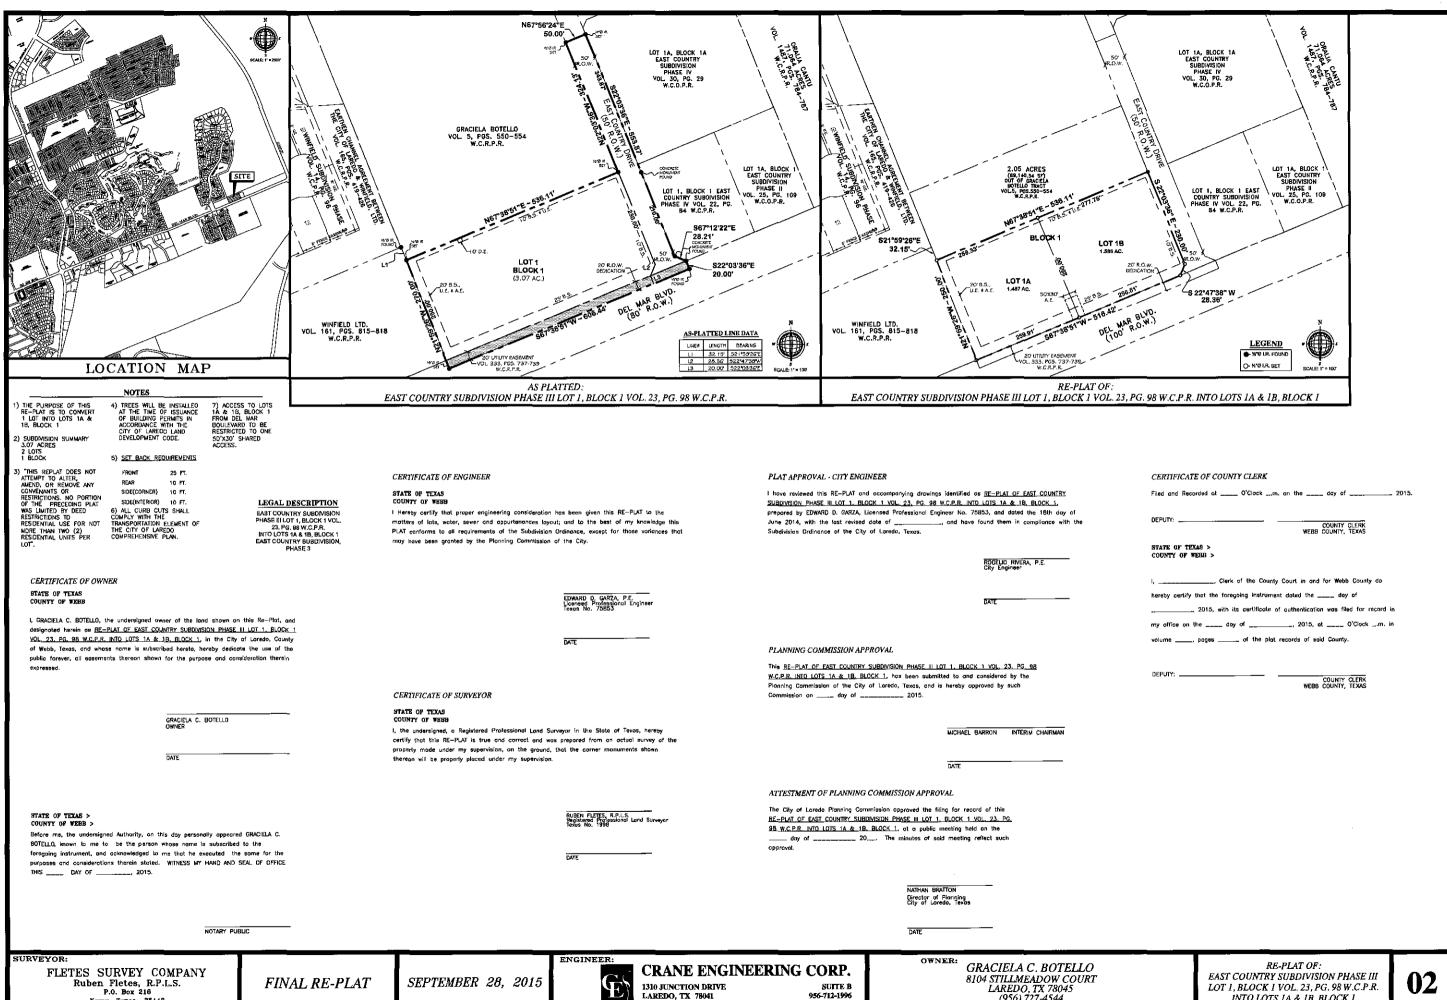

- D. Plat of Barlett Avenue Extension Project North, located east of Rocio Drive and south of Del Mar Boulevard. District V- CM. Roque Vela, Jr.
- E. Plat of Avery Retail Subdivision, located north of Mann Road and west of Springfield Avenue. District VII- CM. George Altgelt.
- F. Replat of Lot 1, Block 1 into Lots 1A & 1B, Block 1 of East Country Subdivision, Phase III, located east of Bob Bullock Loop and north of Del Mar Boulevard. District VI- CM. Charlie San Miguel.
- IX. CONSIDERATION OF THE FOLLOWING FINAL PLATS AND REPLATS/ MODEL SUBDIVISION RULE COMPLIANCE:
  - A. Replat of Villas San Agustin Unit 10, located south of Bob Bullock Loop and east of Riverbank Drive. District VII- CM. George Altgelt.
- X. CONSIDERATION OF MODEL SUBDIVISION RULE COMPLIANCE:
  - A. Plat of Las Misiones Subdivision, Unit VI, located east of the proposed Las Misiones Boulevard and south of Toribio Drive. District II- CM. Esteban Rangel.
- XI. ADJOURNMENT