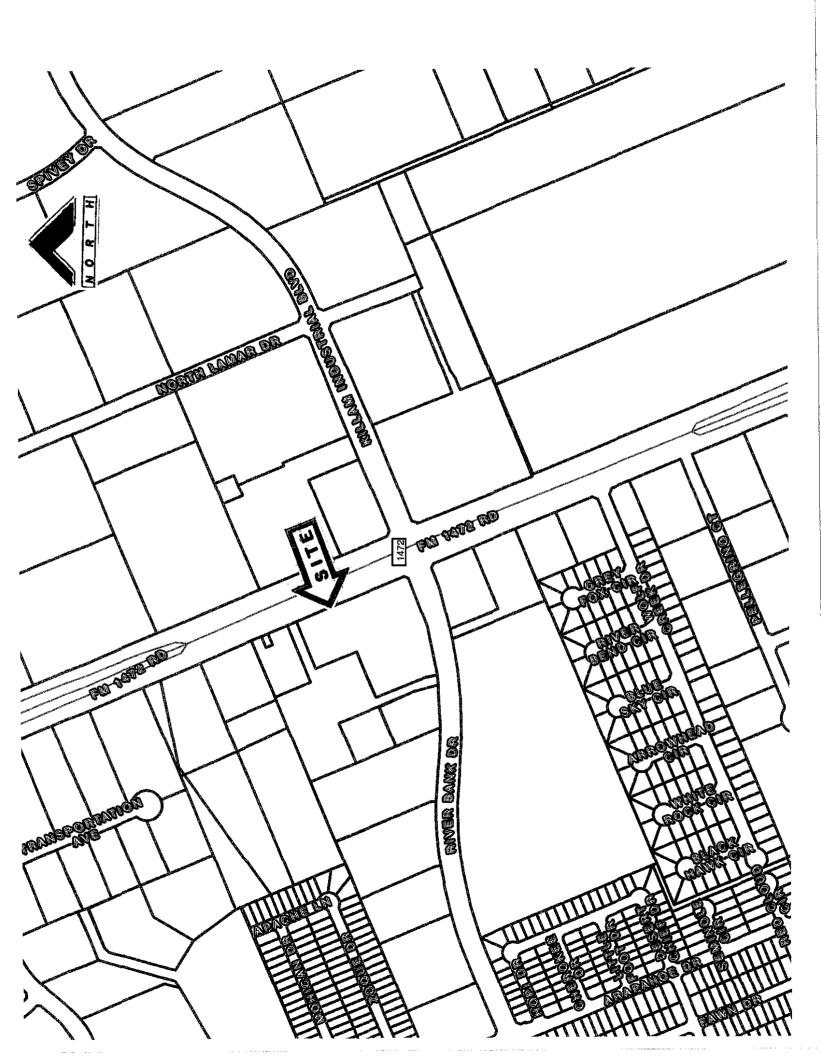

LEGAL DESCRIPTION KAS COMMERCIAL PLAT LEGAL DESCRIPTION RAS CUMMERCHAL PLAT
A freat of land containing 11.19 acres, more or less, out of a ract of land activelyed by deed to
KAS Venuere, LLC, recented in Volume 3827, Pages 630-636, Official Public Records,
Webb County, Toxas, more particularly described by metes and bounds as follows:

BEGINNING at 1/2" iron rod found at the southeast corner of Lot 5, Block 10, Interamerica Distribution Park, Phase 5, recorded in Volume 14, Page 67, Plat Renords, Webb County, Texas, for the southwest corner hereof;

THENCE, along the east line of said Lot 5, Block 10, N 22°24′07" W, a distance of 224.11 fleet to a W\* iron rod set at the southwest corner of the North Laredo Water Storage Task PM, recorded in Volume 11, Page 44, Plat Recorda, Webb County, Texas, for an exterior corner hereof;

THENCE, N 22°24'07" W, a distance of 200.00 Net, to a point at the corrheast corner of North Laredt Water Stonge Tank Plat recorded in Volume 11, Page 44, Plat Records, Webb County, Texas, far an interior corner hereof;

THENCE, S 67°35'53" W, along the north line of said North Laredo Water Storage Tank Plat a distance of 200.00 feet, for an exterior corner hereof;

THENCE, N 22°24'07" W. a distance of 230.00 feet, to point at the northeast comer of altrementioned Lot S, Block 10, Interamenta Etaribation Park, Phase S, the south line of a test of land conveyed by dead to Gibberto Salzar, needed in Volume 671, Pages 261-264, Daed Records, Webb County, Toxas, for the northwest comer boroof;

THENCE, N 67°35°33" E, along with the south line of said Salazar treat and passing the southeast corner of the Salazar Distribution Center Plat, recorded in Volume 16,Page 77, Plat Records, Webb Courry, Texas, a distance of 651.51, for an exterior corner hereof;

THENCE, S 22°24'07" E, a distance of 87,00 feet, for an interior corner hereof,

THENCE, N 67°15'33" E, a distance of 61,00 feet, to point at the most western Right-of-Way line of F.M. 1472 (Mines Road), for an extensor corner hereof;

THENCE S 22°24'07" E, along the most western Right-of-Way line of F.M. 1472 (Mines Read), a distance of 697.81 feet, for the southeast comer hereof;

THENCE, S 67°35'53" E, a distance of 15.00 feet, to a point of curvature to the right;

THENCE, along said curve to the right with a radius of 1740,00 (bet, a delta angle of 03°01'05", a chard bearing of S 69°05'45"W, a chard length of 91.64 feet, for a total distance

THENCE, S 68°38'17° W, a distance of 136.06 feet to a point at an non tangent curve to the right and a point of deflection becoof;

THENCE, along said curve to right with a radius of 1750.00 feet, a delta angle of 15°39'29°, a chord bearing of 8 22°53'55°W, a chord length of 476.76 feet, for a bital distance along the arc of 478.25 feet, to return and close at the POINT OF BEGINNING, of the here described 4.15 arcs treated intend, more or less.