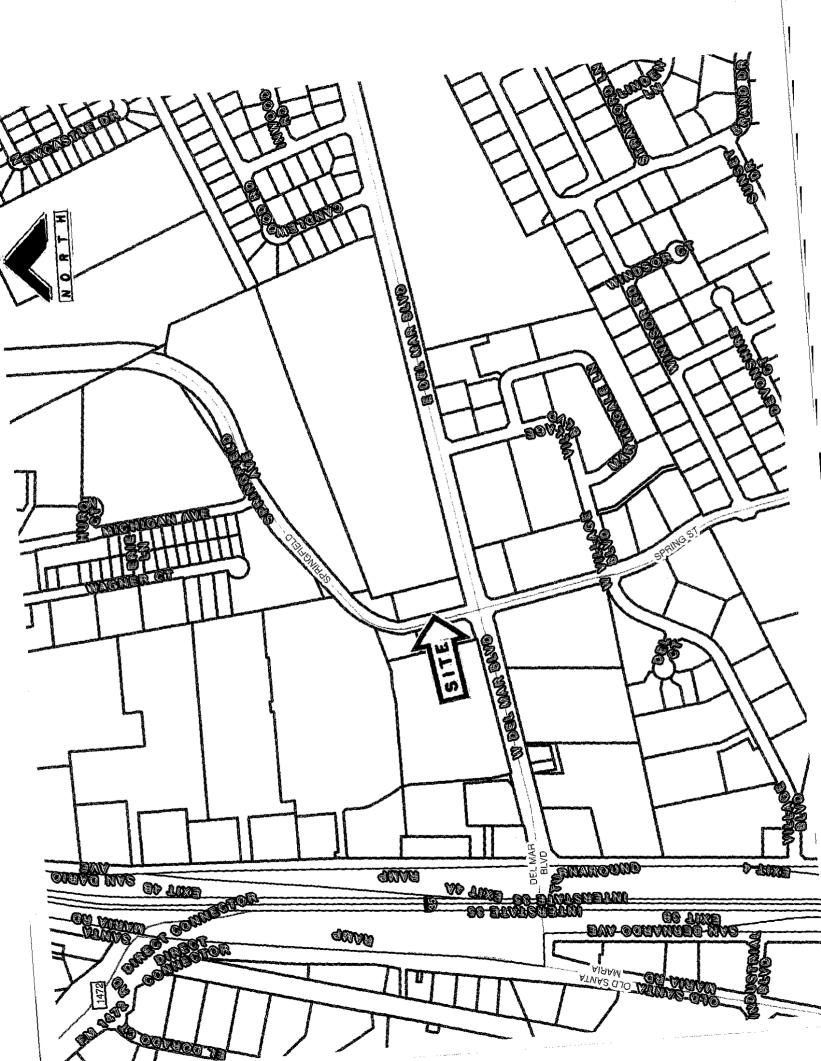

### **REQUEST:**

Preliminary Consideration of KGNS Plat. The intent is commercial.

#### SITE:

This 1.0 acre tract is located north of Del Mar Boulevard and east of Springfield Avenue. The zoning for this 1 lot development is R-1. This tract is located in District VII- Cm. George Altgelt.

### PROPOSED ACTION: APPROVE SUBJECT TO THE FOLLOWING COMMENTS:

### Preliminary:

- 1. Show all required easement information.
- 2. Provide a 25' corner clip on the North West Corner of the intersection of Springfield Avenue and Del Mar Boulevard and comply with R.O.W dedication.
- 3. Conform to all detention requirements to meet current drainage standards.
- 4. Revise the Planning Commission Signature Block to reflect Michael Barron as the Interim-Chair.
- 5. All improvements as Per Subdivision Ordinance.

### Notice to the Developer:

1. Only the utility easements within the plat boundaries are subject to change prior to plat recordation, due to revisions by the utility companies.