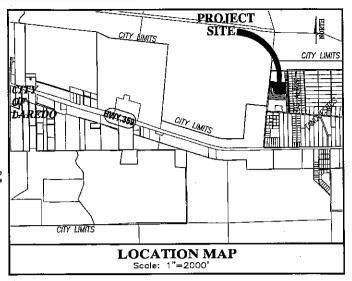

\_\_\_\_\_. 2016. at \_\_\_\_ O'clook \_\_\_\_\_ in Volume \_\_\_\_\_ Page \_\_\_\_.

Filed and recorded at \_\_\_0" clock\_\_\_ on the \_\_\_ day of

The City of Laredo Planning Commission approved the filing for record of this Plat at a public meeting held on the \_\_\_ of \_\_\_\_\_\_ 2016. The minutes of meeting reflect such approval.

DATE

DATE

County Clerk - WEBB COUNTY, TEXAS

OWNER DEVELOPER:

DANIEL WYERS, MANAGER

LAREDO, TX 78045

7720 BOB BULLOCK LOOP, STE.104

Spite 400

, 20<u>16</u>.

DATE

Jesse Gonzalez, Interim Chairman

Nathan R. Bratton, Planning Director

STATE OF TEXAS COUNTY OF WEED

ENGINEER/SURVEYOR:

DATE: 11/18/2015

REV: 0

SHERFEY ENGINEERING CO., L.L.C. 104 DEL COURT, SUITE 400

T.B.P.E FIRM REGISTRATION No. F-3132 T.B.P.L.S. FIRM REGISTRATION No. 10099800



#### METES AND BOUND DESCRIPTION 7.94 ACRE TRACT

A tract of land containing 7.94 acres of land, more or less, situated in Porcion 32, Abstract 296, Antonio Trevino, original grantee, some being out of a tract of land as conveyed to AFW investments III, Ltd. as recorded in Volume 2212, Pages 868—884, Webb County Official Public Records and being more particularly described by metes and bounds as follows:

THENCE, N 02:35'37" W, along the common property line of Phoenix Village Subdivision Phase i as recorded in Volume 31, Pages 12-13, Webb County Map Records a distance of 304.00 feet to a set 1/2 inch iron rod, the POINT of BEGINNING and southeast corner of the herein described tract;

THENCE, N 87:24'23" E, leaving sold common property line a distance of 200.00 feet to a set 1/2 inch ir